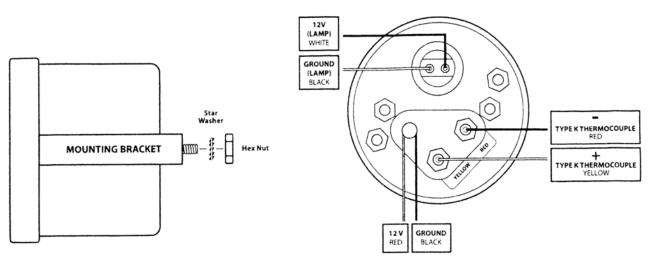

## **2 5/8" Pyrometers** INSTALLATION INSTRUCTIONS

- 1. Disconnect the negative (-) battery cable.
- 2. Mount pyrometer to dash using the supplied bracket, washers, and nuts (see figure A).
- 3. Install light in back of gauge and connect wire to dash lighting circuit.
- 4. Connect pyrometer as shown (see figure B). Locate a 1 amp fused terminal on fuse panel to supply 12v power to the gauge.
- 5. Extra care must be taken to ensure that all wiring connections are shielded from water spray, and that they are secure and correct.
- 6. Reconnect the negative (-) battery cable.