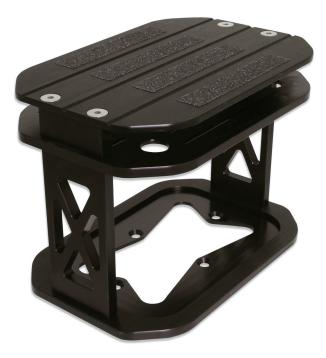

## **Anodized Finish**

- Withstands the weight of 250 lbs. person
- Machined from billet aluminum
- Black anodized finish is non-corrosive
- Box cover has a slip resistant surface
- Can be stringer mounted
- Measures: 11 15/16 in. L x 8 in. W x 6 5/8 in. H

Part # box & cover BBBO34A