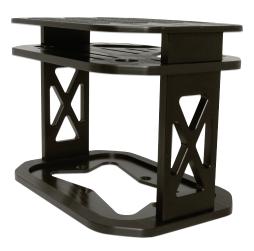

## **Powder Coat Finish**

- Machined from billet aluminum
- Polished or powdercoated finishes available
- Private Labeling available
- 11-15/16 in. L x 8 in. W x 6-5/8 in. H
- Cover is optional

box only cover only *Part #* BBBO + color BBBCO + color Available in these colors