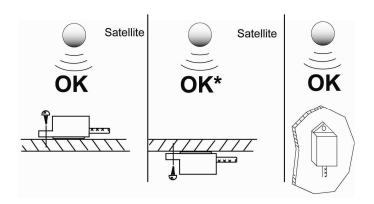

Compliant with GPS Speedometer/Odometer model #'s: GPSSO120K, GPSLO120K, GPSSO160K, GPSLO160K

Mount with a 1/4 screw

Unit can be mounted under the dash or other hidden areas as long as you verify the speedometer is working properly before permanently mounting the receiver.