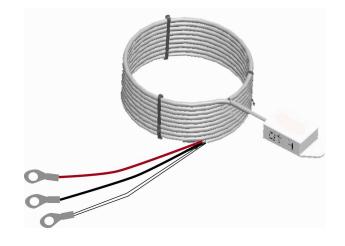

## Model Number: GPSSQ310x GPS Antenna Installation for GPS Speedometer/Odometer

NOTE: These antennas have a 10x update rate and will only work on our GPS Speedometer/Odometer. They will not work on any other GPS speedometer.

## Wire Connection

| White | Signal (NMEA 0183 output) |
|-------|---------------------------|
| Red   | Switched 12V power        |
| Black | Good engine ground        |