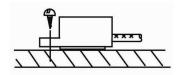

Compliant with GPS Speedometer/Odometer model #'s: GPSSO120K, GPSLO120K, GPSSO160K, GPSLO160K

Mount with a 1/4 screw

Unit can be mounted under the dash or other hidden areas as long as you verify the speedometer is working properly before permanently mounting the receiver.