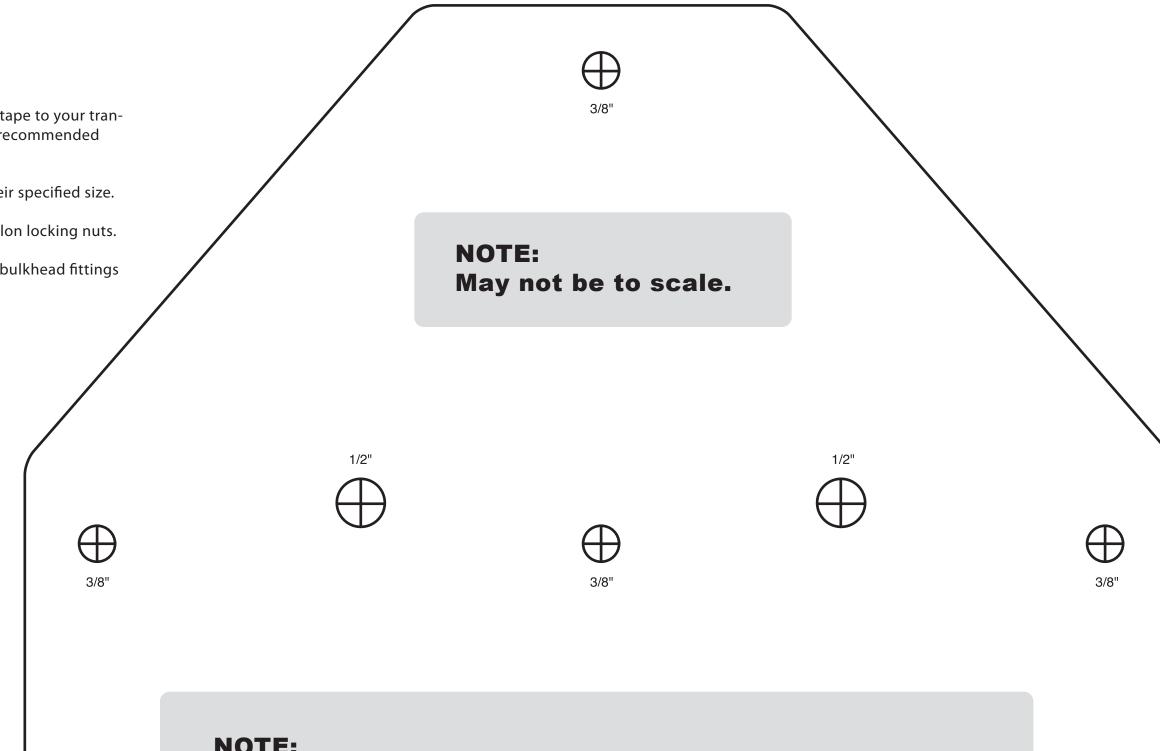

## TRIM TAB DRILL TEMPLATE

Cut along the outside edge of this template and tape to your transom (consult the boat hull manufacturer for the recommended placement).

Center punch and drill the holes according to their specified size.

Fasten securely with 3/8" flat head screws and nylon locking nuts.

To prevent leaks, seal all fasteners and trim lines bulkhead fittings with the appropriate silicone sealant.

## **NOTE:**

When printing this template, make sure all page scaling options are disabled in your print dialog box.

715 Center Street Grayslake IL 60030 P: 847.752.2700 F: 847.752.2415 www.livorsi.com info@livorsi.com