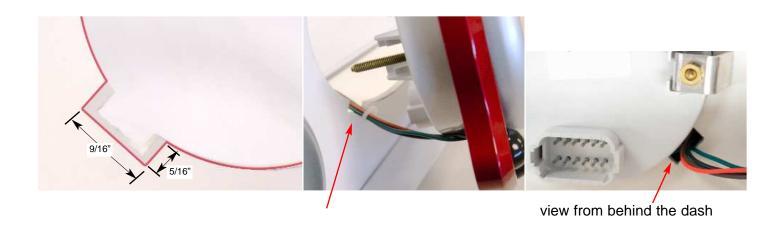

## **PLEASE NOTE:**

When printing the template, make sure your print settings do not resize the document.

Depending on the angle you want the switches positioned, you will need to cut out a notch from the gauge cut out in order to accommodate the wire harness. This clearance should be no more than 5/16" x 9/16" to ensure the bezel will cover the cut out.

Once the gauge is mounted to the dash panel you will need to make the connection to the master harness.