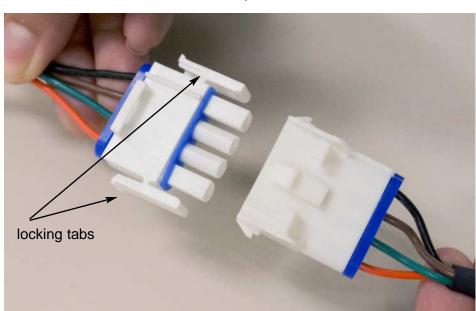

## Male connector from the bezel pod

Female connector from the master harness

When properly connected, you will hear a "click", indicating a good connection. Double check the connection, ensure locking tabs are properly locked by gently tugging at the connectors.