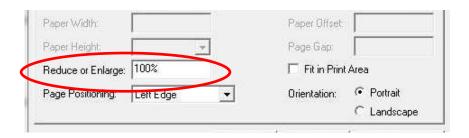

## **PLEASE NOTE:**

When printing the template, make sure your print settings do not resize the document.

Depending on the angle you want the switches positioned, you will need to cut out a notch from the gauge cut out in order to accommodate the wire harness. This clearance should be no more than 5/16" x 9/16" to ensure the bezel will cover the cut out.