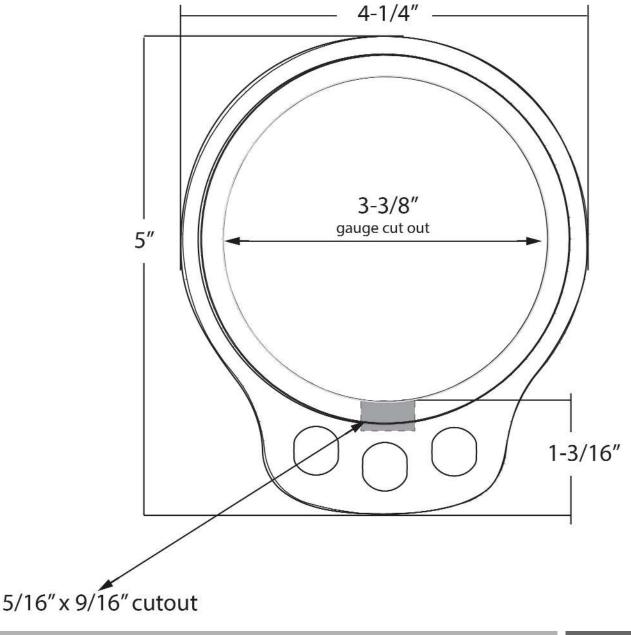

## **Bezel Pod Measurements**

Model Number: 338VVBPA + COLOR

**Warning:** Before cutting your dash panel, verify you have the correct gauge size. Determine the desired position/angle of the switches, this will determine where you will cut out the notch for wiring.

## **PLEASE NOTE:**

When printing the template, make sure your print settings do not resize the document.

Depending on the angle you want the switches positioned, you will need to cut out a notch from the gauge cut out in order to accommodate the wire harness. This clearance should be no more than 5/16" x 9/16" to ensure the bezel will cover the cut out.