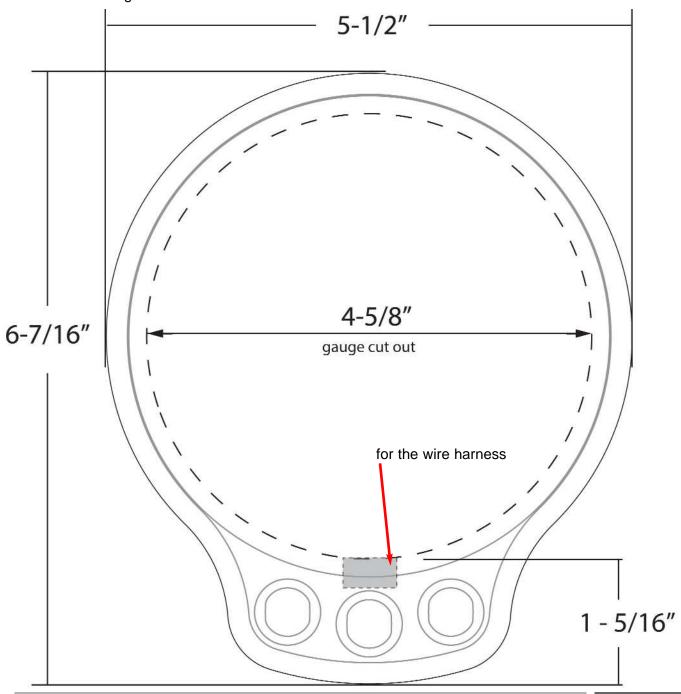

## **Bezel Pod Measurements**

Model Number: 458VVBPA + COLOR

**Warning:** Before cutting your dash panel, verify you have the correct gauge size. Determine the desired position/angle of the switches, this will determine where you will cut out the notch for wiring.

## **PLEASE NOTE:**

When printing the template, make sure your print settings do not resize the document.

Depending on the angle you want the switches positioned, you will need to cut out a notch from the gauge cut out in order to accommodate the wire harness. This clearance should be no more than 5/16" x 9/16" to ensure the bezel will cover the cut out.